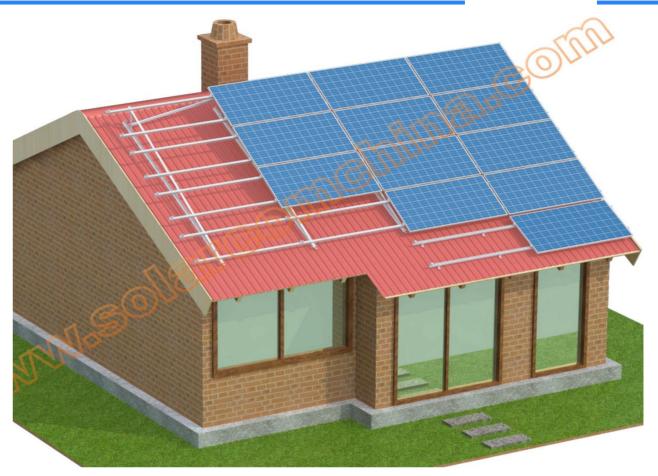

 SC-VRS2-3 is designed for various type of metal sheet roof. The whole system only contains 4 different components.
The different components such as rails, end clamps can be combined freely according to your requirements