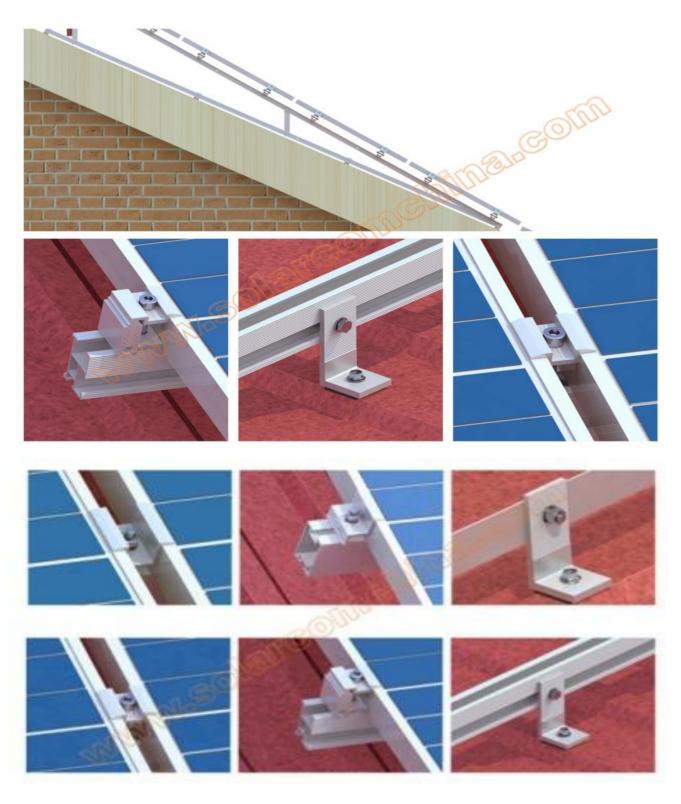

 SC-VRS2-3 is designed for various type of metal sheet roof. The whole system only contains 4 different components.
The different components such as rails, end clamps can be combined freely according to your requirements